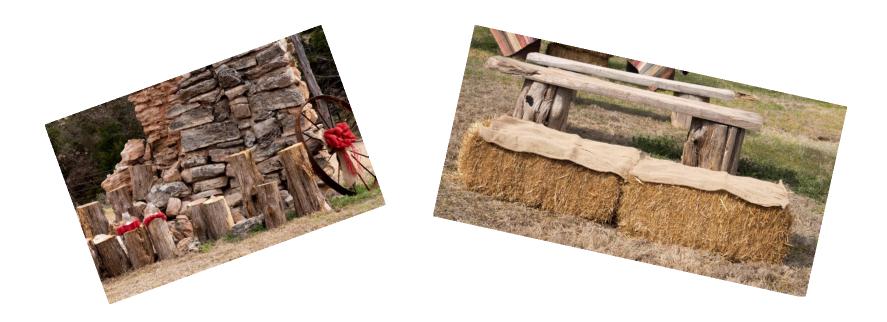

#### Cedar Log Plank Seating and Logs To Use "AS YOU WISH"

#### More Accessories

 Wagon Wheels, Shepherds Hooks, Barrels, other wood pieces