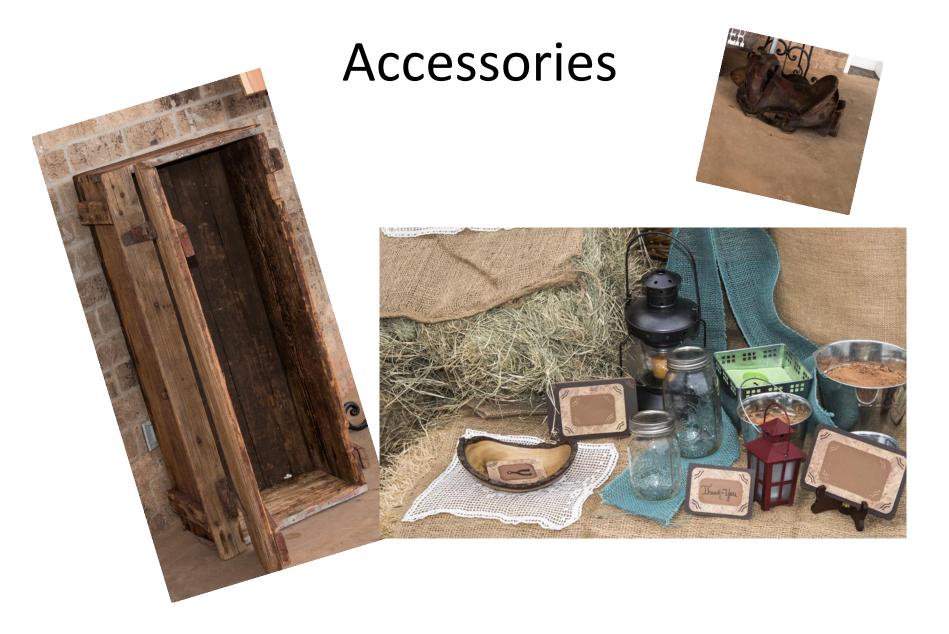

#### More Accessories

 Wagon Wheels, Shepherds Hooks, Barrels, other wood pieces