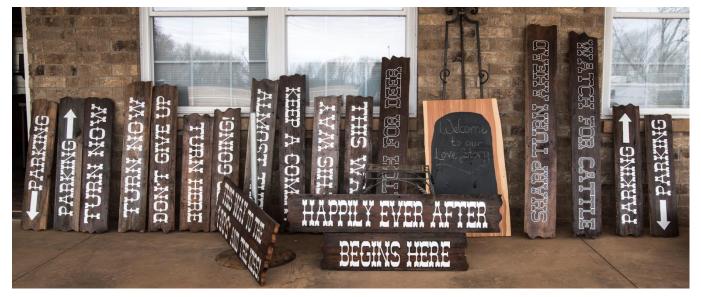

## **Directional Signs**

Use Them All or Pick and Choose!!

This Way to the I Do's and the Kiss Wedding (Two-sided) Keep Going! Turn Now(2) Turn Here This Way Retro-reflective Signs: Sharp Turn Ahead Happily Ever After Begins Here This Way Don't Give Up! Almost There Keep A Goin' Parking (4) Watch for Deer Watch for Cattle