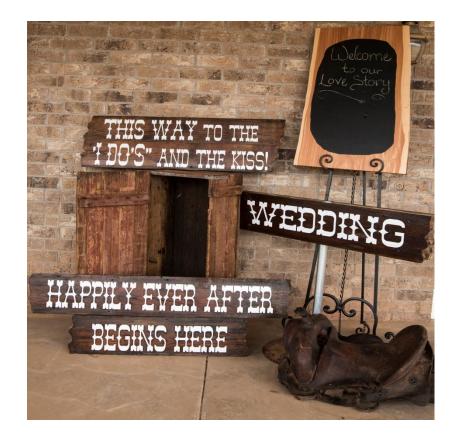

## **Directional Signs**

Use Them All or Pick and Choose!!

This Way to the I Do's and the Kiss Wedding (Two-sided) Keep Going! Turn Now(2) Turn Here This Way Retro-reflective Signs: Sharp Turn Ahead Happily Ever After Begins Here This Way Don't Give Up! Almost There Keep A Goin' Parking (4) Watch for Deer Watch for Cattle